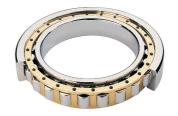

## NU 2228 EMA-TIMKEN CYLINDRISK RULLELEJE ENRADET MED MESSINGHOLDER

High quality cylindrical roller bearing with machined brass cage from the leading manufacturer TIMKEN. Featuring the TIMKEN EMA design. A premium land-riding cage, unique internal geometries, enhanced surface finishes and a compact design. All this adds up to longer life, improved uptime and reduced maintenance costs.